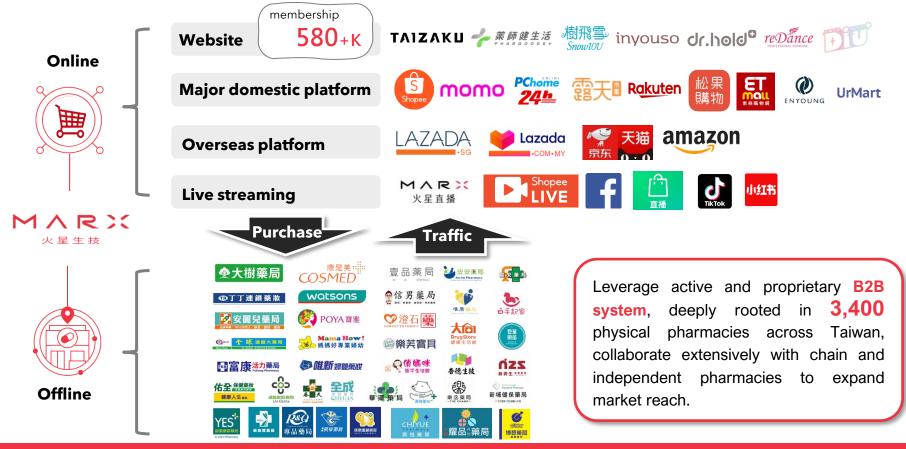

### Why Does MARX Stand Out?

MARX is the integrator of brands and channels

- By continuously pursuing channel integration, MARX aims to penetrate various distribution channels and maximize the efficiency of its brands.
- MARX is deeply rooted in both online and offline channels, actively integrating small to medium-sized health supplement brands from Taiwan and other regions, with the goal of acquiring 3-10 brands annually.

### Leveraging OMO to Forge the Multi-Channel Ecosystem

#### PharBuy System Locked-in over 1/3 of Pharmacies in Taiwan

- Taiwan has 10,782 pharmacies, with total revenue of NT\$176bn in 2023 and a CAGR of 6.5%.
- MARX has already locked in 3,400 pharmacies, through its exclusive PharBuy system, representing 32% of the total number of pharmacies in Taiwan.