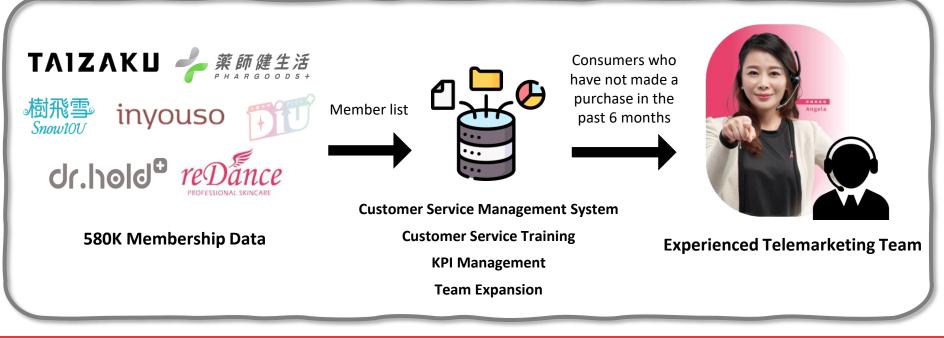

#### M へ R ン: Boost Repurchase Rate and After-sales Services by Acquiring ANB \*\* # # #

- Following the acquisition of ANB, the call center has expanded from **10** to **24** members.
- Each team member can make an average of **2,000** sales calls per month, with the conversion rate expected to increase **15%**.