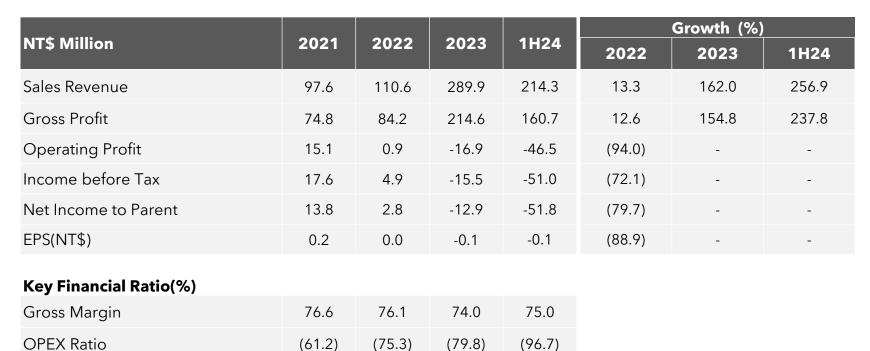

### **3-year Income Statement**

15.4

14.1

0.8

2.6

**Operating Margin** 

Net Margin

(5.8)

(4.5)

(21.7)

(24.2)

MARX

火星生技