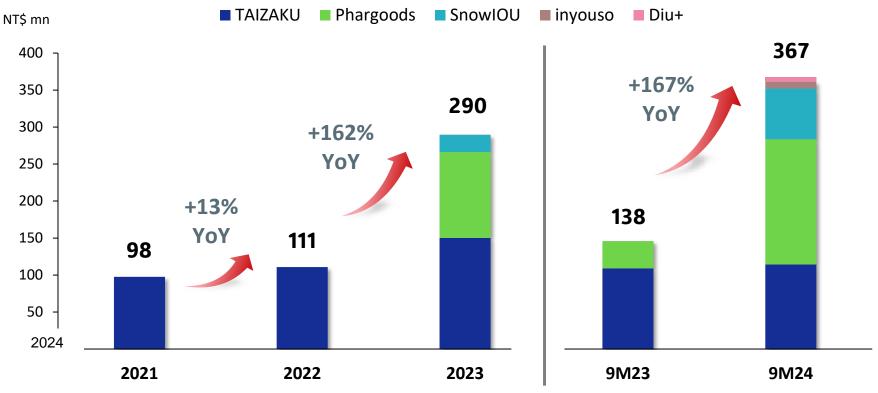

#### MARX is experiencing rapid growth

- MARX achieved a revenue growth of 162% in 2023, followed by an impressive 167% growth in revenue for first nine months of 2024, showcasing remarkable performance.
- MARX is currently expanding its overseas distribution channels, live streaming and brand portfolio, aiming to become a leader in the field of wellness and health.

### **Explosive Revenue Growth**

\*Phargoods was consolidated in 2023/7 and SnowIOU was consolidated in 2023/10