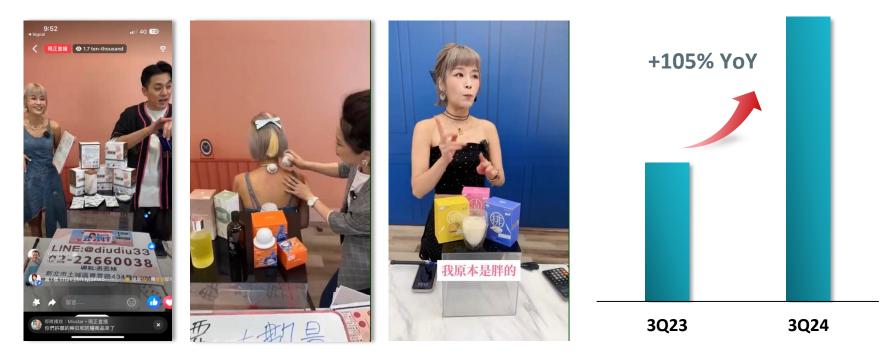

### Live Streaming Drives Robust Revenue Growth

• Since July, MARX has conducted live streaming with Diudiu 33, significantly boosting SnowIOU's revenue growth.

Revenue for SnowIOU

MARX

火星生技