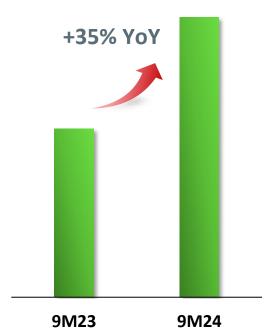

#### MARX is experiencing rapid growth

- MARX achieved a revenue growth of 162% in 2023, followed by an impressive 167% growth in revenue for first nine months of 2024, showcasing remarkable performance.
- MARX is currently expanding its overseas distribution channels, live streaming and brand portfolio, aiming to become a leader in the field of wellness and health.

### **Explosive Revenue Growth**

\*Phargoods was consolidated in 2023/7 and SnowIOU was consolidated in 2023/10