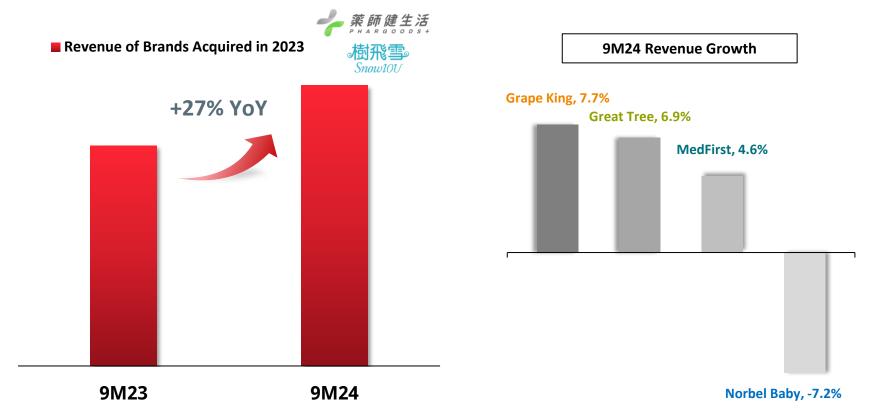

### **Explosive Revenue Growth**

\*Phargoods was consolidated in 2023/7 and SnowIOU was consolidated in 2023/10

#### **Revenue Growth of Acquired Brands Outperforms Industry Median**

MARX

火星生技