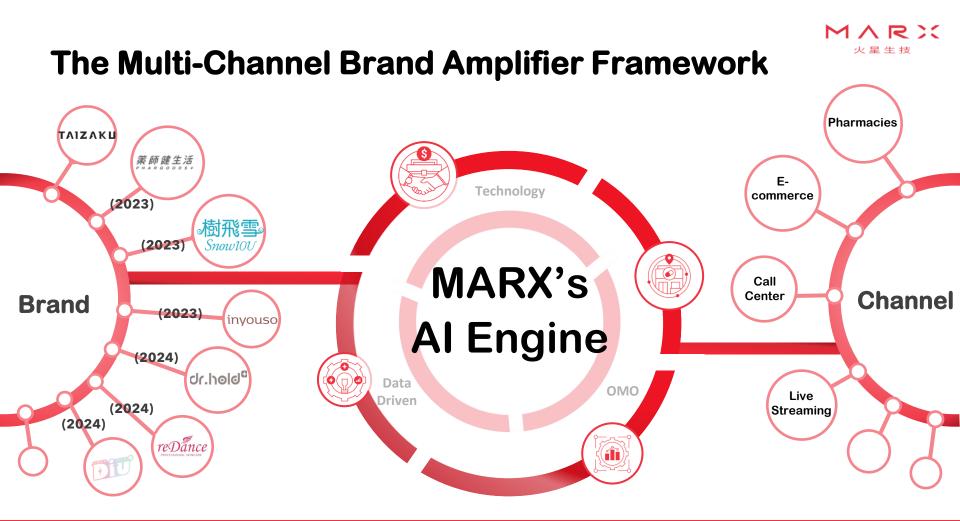

### Why Does MARX Stand Out?

MARX is the integrator of brands and channels

- By continuously pursuing channel integration, MARX aims to penetrate various distribution channels and maximize the efficiency of its brands.
- MARX is deeply rooted in both online and offline channels, actively integrating small to medium-sized health supplement brands from Taiwan and other regions, with the goal of acquiring 3-10 brands annually.

### Leveraging OMO to Forge the Multi-Channel Ecosystem